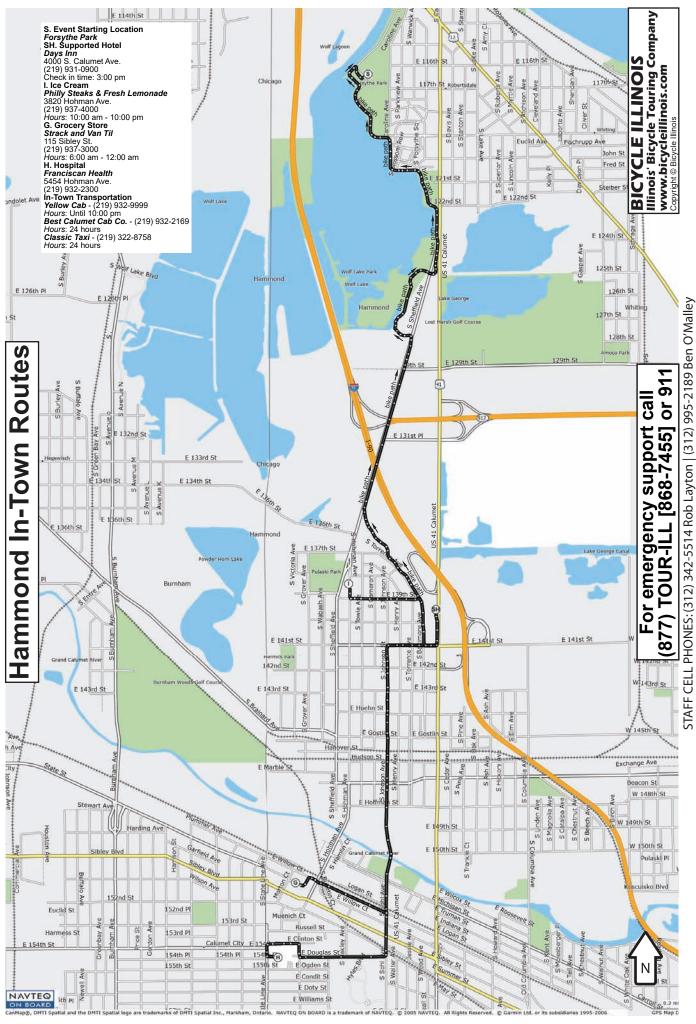

**Hammond Supported Hotel In-Town Routes** 

|             |             |             |                | Hammond Supported                                                      |         |      |          |        |                                                                              |
|-------------|-------------|-------------|----------------|------------------------------------------------------------------------|---------|------|----------|--------|------------------------------------------------------------------------------|
| Cue         | Mile        | Incr.       | Action         | <u>Description</u>                                                     | Cue     | Mile | Incr.    | Action | <u>Description</u>                                                           |
| <u>Ever</u> | <u>tart</u> | ing L       | <u>ocation</u> | Grocery Store                                                          |         |      |          |        |                                                                              |
| TH-1        | 0.0         | 0.0         | R              | R on S. Calumet Ave. (also known as<br>US 41) out of Days Inn driveway | TH-42   | 0.0  | 0.0      | R      | R on S. Calumet Ave. (also known as US 41) out of Days Inn driveway          |
| TH-2        |             |             | -              | [Stay on sidewalk on R side on street]                                 | TH-43   |      |          | Note   | [Stay on sidewalk on R side on street]                                       |
|             |             |             |                | [Do not go onto S. Calumet Ave. (also                                  |         |      |          | 11010  | [Do not go onto S. Calumet Ave. (also                                        |
| TH-3        |             |             | -              | known as US 41)]                                                       | TH-44   |      |          | -      | known as US 41)]                                                             |
| TH-4        | 0.2         | 0.2         | R              | R on E. 141st St.                                                      | TH-45   | 0.2  | 0.2      | R      | R on E. 141st St.                                                            |
| TH-5        | 0.3         | 0.1         | R              | R on S. Baltimore Ave.                                                 | TH-46   | 0.4  | 0.2      | L      | L on S. Johnson Ave.                                                         |
| TH-6        | 0.5         | 0.2         | Straight       | Continue straight onto bike path                                       | TH-47   | 1.3  | 0.9      | -      | [S. Johnson Ave. becomes S. Sohl Ave.]                                       |
| TH-7        |             |             | -              | [Do not Bear L on E. 139th St.]                                        | TH-48   | 1.9  | 0.6      | R      | R on E. Willow Ct.                                                           |
| TH-8        | 1.1         | 0.6         | R              | R on bike path                                                         | TH-49   | 2.3  | 0.4      | L      | L into Strack & Van Til parking lot                                          |
| TH-9        | 1.3         | 0.2         | -<br>Ctraight  | [Cross under I-90]                                                     | TH-50   | 2.4  | 0.1      | Ston   | Grocery Store - Strack                                                       |
| TH-11       | 1.9         | 0.6         |                | Continue straight on bike path Continue straight across Sheffield Ave  | 1 11-50 | 2.4  | 0.1      | Stop   | & Van Til on R                                                               |
| TH-12       | 2.0         | 0.1         | Straight       | on bike path                                                           | TH-51   |      |          | ı      | L out of grocery store                                                       |
| TH-13       | 2.1         | 0.1         | R              | R on bike path                                                         | TH-52   | 2.5  | 0.1      | R      | R on Willow Ct. (no sign)                                                    |
| TH-14       | 2.5         | 0.4         | R              | R on bike path                                                         | TH-53   | 2.0  | 0.1      | Bear L | Bear L on Willow Ct.                                                         |
| TH-15       |             |             | Straight       | Continue straight on bike path                                         | TH-54   |      |          | -      | [Do not Bear R on State St.]                                                 |
| TH-16       | 3.0         | 0.5         | Bear L         | Bear L on bike path                                                    | TH-55   | 2.9  | 0.4      | L      | L on S. Sohl Ave.                                                            |
| TH-17       | 3.1         | 0.1         | Bear L         | Bear L on bike path                                                    | TH-56   | 3.5  | 0.6      | -      | [S. Sohl Ave. becomes S. Johnson Ave.]                                       |
| TH-18       |             |             |                | Bear L on bike path                                                    | TH-57   | 4.4  | 0.9      | R      | R on E. 141st St.                                                            |
| TH-19       |             |             |                | Bear L on bike path                                                    | TH-58   | 4.6  | 0.2      | L      | L on S. Calumet Ave. (also known as US                                       |
| TH-20       | 3.5         | 0.4         |                | Bear L on bike path                                                    |         |      | J        |        | 41)                                                                          |
| TH-21       | 4.0         | 0.5         | R              | R across grass                                                         | TH-59   |      |          | -      | [Stay on sidewalk on L side on street]                                       |
| TH-22       | 4.4         | 0.4         | R              | R on drive                                                             | TH-60   |      |          | -      | [Do not cross and go onto S. Calumet                                         |
| TH-23       | 4.1         | 0.1         | L              | L on drive                                                             | TH-61   | 4.8  | 0.2      | L      | Ave. (also known as US 41)]                                                  |
|             |             |             |                | Starting Location -                                                    |         | 4.0  | 0.2      |        | L into Days Inn driveway                                                     |
|             |             |             |                | Hammond Forsythe                                                       | TH-62   |      |          | Stop   | Hotel - Days Inn on L                                                        |
| TH-24       |             |             | Stop           | Park (4.1 miles from                                                   |         |      |          |        | <u>-</u>                                                                     |
|             |             |             |                | Paik (4.1 iiiiles iioiii                                               |         |      |          |        |                                                                              |
|             |             |             |                | Supported Hotel)                                                       | Hos     | nita |          |        |                                                                              |
|             |             |             |                |                                                                        | 1103    | pila | <u>!</u> |        |                                                                              |
| Ice C       | :rea        | ım          |                |                                                                        | TH-63   | 0.0  | 0.0      | R      | R on S. Calumet Ave. (also known as                                          |
|             |             | <del></del> |                | P on C. Calumet Ave. /alaa known sa                                    | THE     |      |          | N1-4-  | US 41) out of Days Inn driveway                                              |
| TH-25       | 0.0         | 0.0         | R              | R on S. Calumet Ave. (also known as US 41) out of Days Inn driveway    | TH-64   |      |          | Note   | [Stay on sidewalk on R side on street] [Do not go onto S. Calumet Ave. (also |
| TH-26       |             |             | -              | [Stay on sidewalk on R side on street]                                 | TH-65   |      |          | -      | known as US 41)]                                                             |
|             |             |             | _              | [Do not go onto S. Calumet Ave. (also                                  | TH-66   | 0.2  | 0.2      | R      | R on E. 141st St.                                                            |
| TH-27       |             |             | -              | known as US 41)]                                                       | TH-67   | 0.4  | 0.2      | L      | L on S. Johnson Ave.                                                         |
| TH-28       | 0.2         | 0.2         | R              | R on E. 141st St.                                                      | TH-68   |      | 0.9      |        | [S. Johnson Ave. becomes S. Sohl Ave.]                                       |
| TH-29       | 0.3         | 0.1         | R              | R on S. Baltimore Ave.                                                 | TH-69   | 2.1  | 0.8      | R      | R on E. Douglas St.                                                          |
| TH-30       | 0.5         | 0.2         | L              | L on E. 139th St.                                                      | TH-70   |      | 0.5      | R      | R on Hohman Ave.                                                             |
| TH-31       | 0.9         | 0.4         | R              | R on S. Hohman Ave.                                                    | TH-71   |      | 0.1      | L      | L on E. Clinton St.                                                          |
|             |             |             | C4             | Ice Cream - Philly                                                     | TH-72   | 2.8  | 0.1      | L      | L on S. State Line Ave.                                                      |
| TH-32       |             |             | Stop           | Steaks & Fresh                                                         | TH-73   |      |          | L      | L on drive to Emergency Room                                                 |
| TH-33       |             |             | R              | R on S. Hohman Ave. out of ice cream                                   | TH-74   | 2.9  | 0.1      | Ston   | Hospital - Franciscan                                                        |
| TH-34       | 1.0         | 0.1         | L              | L on E. 139th St.                                                      | 111-74  | 2.9  | 0.1      | Stop   | Health                                                                       |
| TH-35       |             | 0.3         |                | Bear R onto S. Baltimore Ave.                                          |         |      |          |        | R on S. State Line Ave. out of drive                                         |
| TH-36       | 1.6         | 0.3         | I              | L on E. 141st St.                                                      | TH-75   | 3.0  | 0.1      | R      | from emergency room                                                          |
|             |             |             |                | L on S. Calumet Ave. (also known as US                                 | TH-76   |      |          | R      | R on E. Clinton St.                                                          |
| TH-37       |             |             | L              | <b>41</b> )                                                            | TH-77   | 3.2  | 0.2      | R      | R on S. Hohman Ave.                                                          |
| TH-38       |             |             | -              | [Stay on sidewalk on L side on street]                                 | TH-78   | 3.3  | 0.1      | L      | L on Douglas St.                                                             |
| TH-39       |             |             | _              | [Do not cross and go onto S. Calumet                                   | TH-79   |      | 0.4      | L      | L on S. Sohl                                                                 |
|             |             |             |                | Ave. (also known as US 41)]                                            | TH-80   |      | 0.8      | -      | [S. Sohl Ave. becomes S. Johnson Ave.]                                       |
| TH-40       | 1.8         | 0.2         | L              | L into Days Inn driveway                                               | TH-81   | 5.4  | 0.9      | R      | R on E. 141st St.                                                            |
| TH-41       |             |             | Stop           | Hotel - Days Inn on L                                                  | TH-82   | 5.6  | 0.2      | L      | L on S. Calumet Ave. (also known as US                                       |
|             |             | I           | J              | ======================================                                 |         |      | <u> </u> |        | 41)                                                                          |
|             |             |             |                |                                                                        | TH-83   |      | <u> </u> | -      | [Stay on sidewalk on L side on street]                                       |
|             |             |             |                |                                                                        | TH-84   |      |          | -      | [Do not cross and go onto S. Calumet                                         |
|             |             |             |                |                                                                        | TH-85   | 5.8  | 0.2      | L      | Ave. (also known as US 41)] L into Days Inn driveway                         |
|             |             |             |                |                                                                        |         |      | 0.2      |        | •                                                                            |
|             |             |             |                |                                                                        | TH-86   | l    |          | Stop   | Hotel - Days Inn on L                                                        |